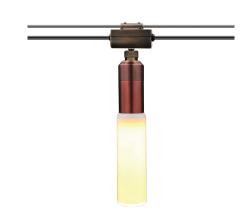

### TAOS RCS110451

The compact Taos pendant light is engineered around Auroralight's interchangeable LED module for brilliant performance in a small package. Ideal for illuminating patios, dining areas, and outdoor countertops.

- •Cree LED<sup>™</sup> XLAMP<sup>®</sup> High Density (XHP)
- •Thermally Integrated® w/ Copper Core Technology®
- Frosted acrylic shield for diffuse illumination
- ·Ideal for trees, patios and architectural features

#### CONFIGURATOR:

| FIXTURE DIMENSIONS | L7-1/4" x D2"                      |
|--------------------|------------------------------------|
| LIGHT SOURCE       | Included LM11 LED Module           |
| COLOR TEMPERATURES | 2700K, 3000K                       |
| WATTAGES           | 6W, 8W, 12W                        |
| CRI (RA)           | 80 CRI                             |
| VOLTAGE            | 12V                                |
| DELIVERED LUMENS   | 345Im (3000K)                      |
| DIMMABLE           | Yes, Dim to <10% via Transformer   |
| DRIVER             | Yes, 12V Integral Constant Current |
| TRANSFORMER        | No, 12V AC/DC Transformer Required |
| MOUNT              | Included J-Box                     |
| FINISH             | Included Natural Brass             |
| MATERIAL           | Brass                              |
| LOCATION           | Exterior Wet                       |
| CERTIFICATIONS     | UL, IP66, IP67                     |
| HOW TO SPECIFY     | Call 760.931.9210                  |