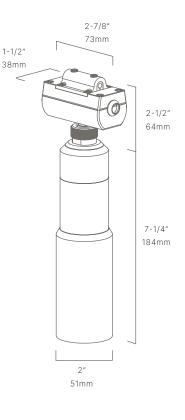

#### CONFIGURATOR:

| FIXTURE DIMENSIONS | L7-1/4" x D2"                      |
|--------------------|------------------------------------|
| LIGHT SOURCE       | Included LM11 LED Module           |
| COLOR TEMPERATURES | 2700K, 3000K                       |
| WATTAGES           | 6W, 8W, 12W                        |
| CRI (RA)           | 80 CRI                             |
| VOLTAGE            | 12V                                |
| DELIVERED LUMENS   | 345Im (3000K)                      |
| DIMMABLE           | Yes, Dim to <10% via Transformer   |
| DRIVER             | Yes, 12V Integral Constant Current |
| TRANSFORMER        | No, 12V AC/DC Transformer Required |
| MOUNT              | Included J-Box                     |
| FINISH             | Included Natural Brass             |
| MATERIAL           | Brass                              |
| LOCATION           | Exterior Wet                       |
| CERTIFICATIONS     | UL, IP66, IP67                     |
| HOW TO SPECIFY     | Call 760.931.9210                  |