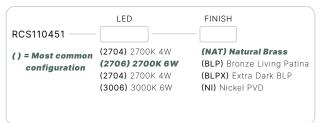

#### CONFIGURATOR:

| FIXTURE DIMENSIONS | L7-1/4" x D2"                      |
|--------------------|------------------------------------|
| LIGHT SOURCE       | Included LM11 LED Module           |
| COLOR TEMPERATURES | 2700K, 3000K                       |
| WATTAGES           | 6W, 8W, 12W                        |
| CRI (RA)           | 80 CRI                             |
| VOLTAGE            | 12V                                |
| DELIVERED LUMENS   | 345Im (3000K)                      |
| DIMMABLE           | Yes, Dim to <10% via Transformer   |
| DRIVER             | Yes, 12V Integral Constant Current |
| TRANSFORMER        | No, 12V AC/DC Transformer Required |
| MOUNT              | Included J-Box                     |
| FINISH             | Included Natural Brass             |
| MATERIAL           | Brass                              |
| LOCATION           | Exterior Wet                       |
| CERTIFICATIONS     | UL, IP66, IP67                     |
| HOW TO SPECIFY     | Call 760.931.9210                  |

#### AVAILABLE FINISHES:

NI

Nickel PVD

NAT Natural Brass

BLP Bronze Living Patina

BLPX Extra Dark Bronze Living Patina

O. 2742 Loker Ave. W Carlsbad CA 92010